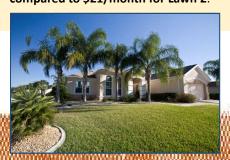

### Landscape 2

**Quarter Acre** 

1/16 covered in lawn (2723 sq. ft.)

Rest of the area is lower-maintenance plants

**Landscape 1** has four times the energy costs as **Landscape 2**! (Parker 1982)

Lawn 1 averages 23,195 gallons of water/month; Lawn 2 averages 5,799 gallons/month (Haley 2014, ABE 355)
City of Tampa/Hillsborough County residents would pay an average of \$122/month for Lawn 1,
compared to \$21/month for Lawn 2.