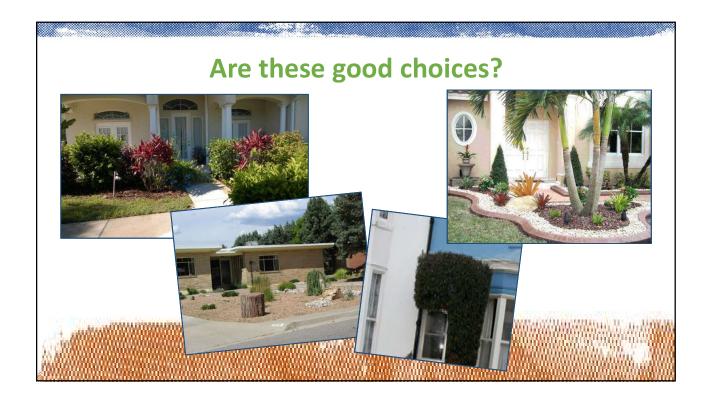

# Right Plant, Right Place • Plants selected for a specific site will require minimal amounts of water, fertilizer, pesticides and maintenance. • Thorough planning will help you place plants where their needs and yours are met.

## **Design Considerations** *Eventual Size and Other Factors*

- Mature height and spread
- Growth rate
- Shape
- Salt tolerance
- Native or non-native adaptive
- Susceptibility to pests/disease