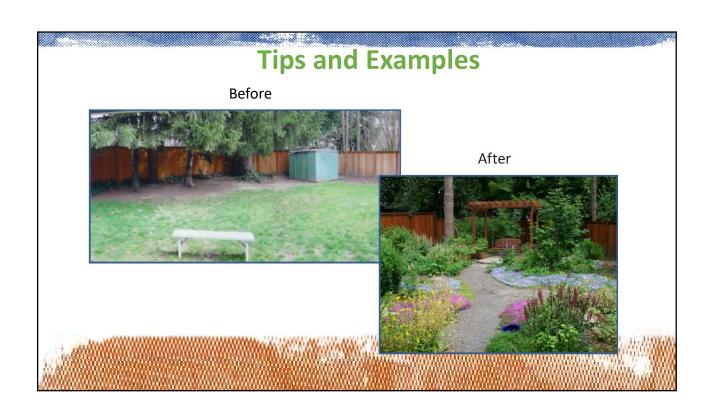

### **Comparing Landscapes**

### Landscape 1

### **Quarter Acre**

Entire ¼ acre covered in lawn (10,890 sq. ft.)

### Landscape 2

**Quarter Acre** 

1/16 covered in lawn (2723 sq. ft.)

Rest of the area is lower-maintenance plants

**Landscape 1** has four times the energy costs as **Landscape 2**! (Parker 1982)

Lawn 1 averages 23,195 gallons of water/month; Lawn 2 averages 5,799 gallons/month (Haley 2014, ABE 355)
City of Tampa/Hillsborough County residents would pay an average of \$122/month for Lawn 1,
compared to \$21/month for Lawn 2.