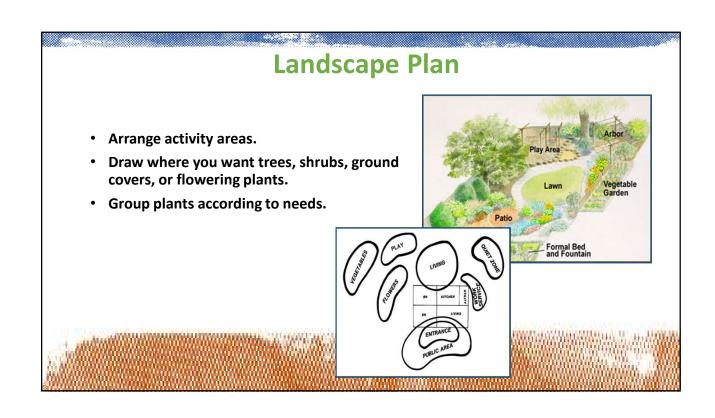

esidents projected | Water - not a renewable resource at the rate being used

### Florida Friendly Landscaping™ Nine Principles

- 1. Right plant, right place
- 2. Water efficiently
- 3. Fertilize appropriately
- 4. Mulch
- 5. Attract wildlife
- 6. Manage yard pests
- 7. Recycle

- 8. Reduce stormwater runoff
- 9. Protect the waterfront



# Right Plant, Right Place • Plants selected for a specific site will require minimal amounts of water, fertilizer, pesticides and maintenance. • Thorough planning will help you place plants where their needs and yours are met.































## **Design Considerations** *Eventual Size and Other Factors*

- Mature height and spread
- Growth rate
- Shape
- Salt tolerance
- Native or non-native adaptive
- Susceptibility to pests/disease









### **Comparing Landscapes**

### Landscape 1

### **Quarter Acre**

Entire ¼ acre covered in lawn (10,890 sq. ft.)

### Landscape 2

**Quarter Acre** 

1/16 covered in lawn (2723 sq. ft.)

Rest of the area is lower-maintenance plants

**Landscape 1** has four times the energy costs as **Landscape 2**! (Parker 1982)

Lawn 1 averages 23,195 gallons of water/month; Lawn 2 averages 5,799 gallons/month (Haley 2014, ABE 355)
City of Tampa/Hillsborough County residents would pay an average of \$122/month for Lawn 1,
compared to \$21/month for Lawn 2.



### **Environmentally Friendly Landscaping**





**Your** yard is an integral part of the protection and preservation of Florida's environment.