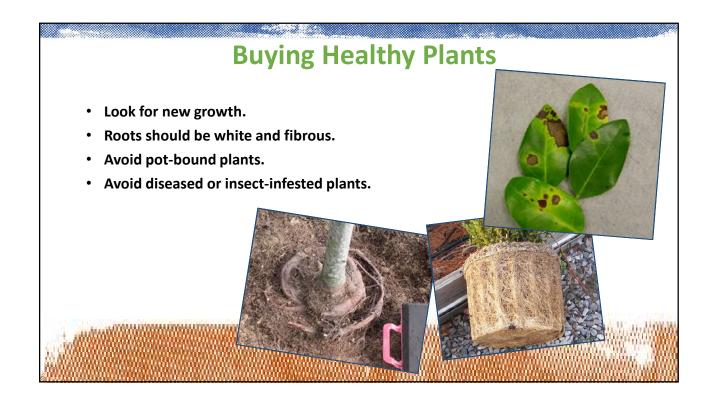

ents projected | Water - not a renewable resource at the rate being used

### Florida Friendly Landscaping™ Nine Principles

- 1. Right plant, right place
- 2. Water efficiently
- 3. Fertilize appropriately
- 4. Mulch
- 5. Attract wildlife
- 6. Manage yard pests
- 7. Recycle

- 8. Reduce stormwater runoff
- 9. Protect the waterfront



# Right Plant, Right Place • Plants selected for a specific site will require minimal amounts of water, fertilizer, pesticides and maintenance. • Thorough planning will help you place plants where their needs and yours are met.































## **Design Considerations** *Eventual Size and Other Factors*

- Mature height and spread
- Growth rate
- Shape
- Salt tolerance
- Native or non-native adaptive
- Susceptibility to pests/disease









### **Comparing Landscapes**

### Landscape 1

### **Quarter Acre**

Entire ¼ acre covered in lawn (10,890 sq. ft.)

### Landscape 2

**Quarter Acre** 

1/16 covered in lawn (2723 sq. ft.)

Rest of the area is lower-maintenance plants

**Landscape 1** has four times the energy costs as **Landscape 2**! (Parker 1982)

Lawn 1 averages 23,195 gallons of water/month; Lawn 2 averages 5,799 gallons/month (Haley 2014, ABE 355)
City of Tampa/Hillsborough County residents would pay an average of \$122/month for Lawn 1,
compared to \$21/month for Lawn 2.



### **Environmentally Friendly Landscaping**





**Your** yard is an integral part of the protection and preservation of Florida's environment.