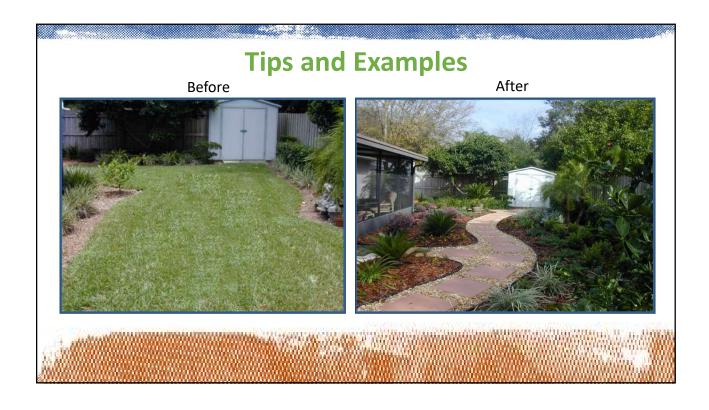

### Landscape 2

**Quarter Acre** 

1/16 covered in lawn (2723 sq. ft.)

Rest of the area is lower-maintenance plants

**Landscape 1** has four times the energy costs as **Landscape 2**! (Parker 1982)

Lawn 1 averages 23,195 gallons of water/month; Lawn 2 averages 5,799 gallons/month (Haley 2014, ABE 355)
City of Tampa/Hillsborough County residents would pay an average of \$122/month for Lawn 1,
compared to \$21/month for Lawn 2.