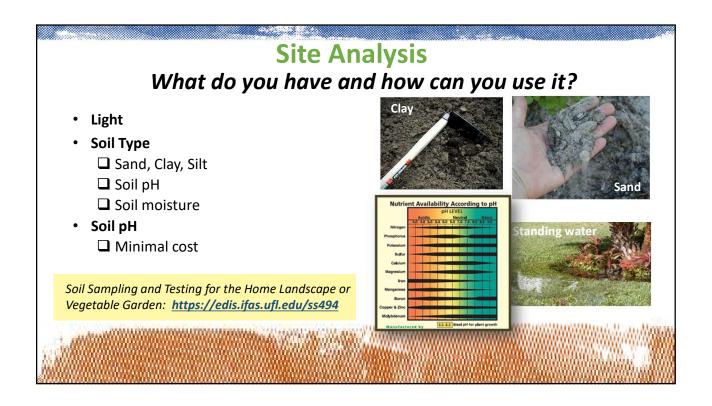

# Right Plant, Right Place • Plants selected for a specific site will require minimal amounts of water, fertilizer, pesticides and maintenance. • Thorough planning will help you place plants where their needs and yours are met.